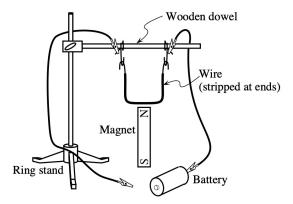

## **Special Instructions**

Each group should be given a copy of the two diagrams in the tutorial handouts.

Additional equipment is also needed to assemble apparatus shown in figure below:

- 6 wooden dowels
- 6 ring stands and clamps
- 12 extra-large paper clips
- 12 alligator clip leads
- 6 pieces of insulated connecting wire (~30-cm in length), formed into a U-shape and with the ends stripped.
- 12 D batteries in 6 two-battery holders